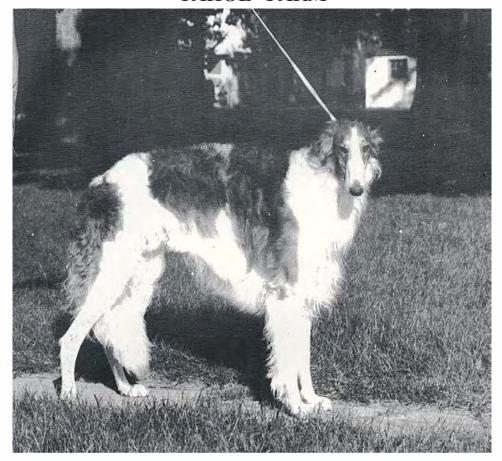

## Tahoe's Red Sun Rising, F.Ch.

Steven and K. Carol Artley

3706 W. Jackson Road Springfield, OH 45502

(513)325-1129

August 17, 1987 Breeder: Owners Male

Red and White

Jim is AKC pointed and he and his littermates have won four titles with points toward several more. CERF ltBZ-385/89-25.